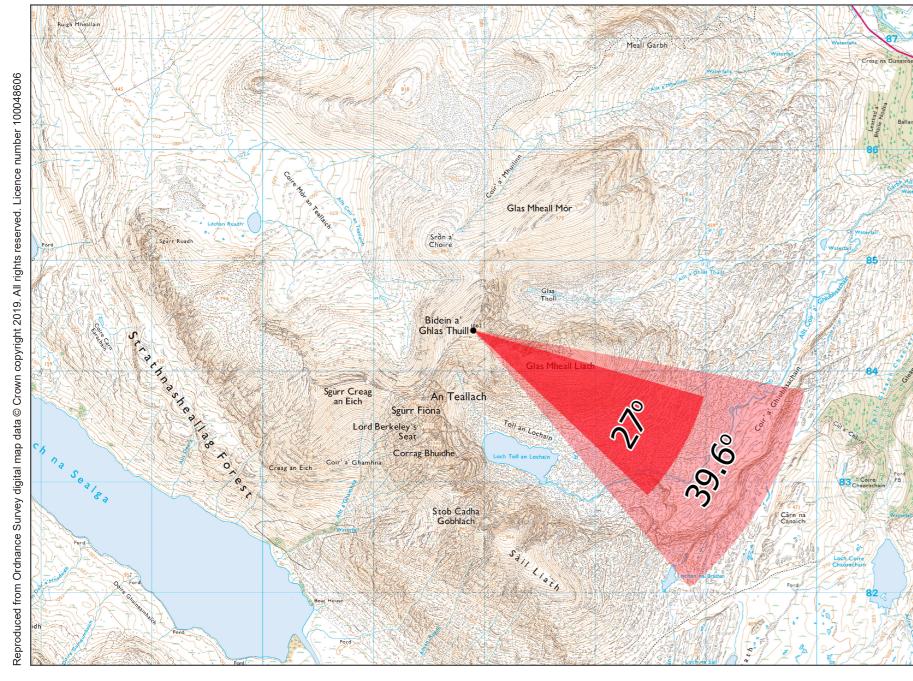

Figure 4.25g - Viewpoint 18: Summit of An Teallach.

Grid Reference: 206893 884371

Distance to nearest turbine: 33969m

AOD: 1059m

This viewpoint is located approximately 4km southwest of Dundonnell.

Park at the small lay-by on the side of the A832 next to the Mountain Rescue Centre at Dundonnell. Now on foot head back southeasterly along the A832 and after 75 metres, turn off right onto a path just before the pair of bungalows to pass behind them and up the hillside. The path, which is a little boggy in places, zig-zags to and fro as it climbs up onto the ridge of Meall Garbh.

From this point on it is strongly recommended that the user sources designated mapping for this walk. There are several websites detailing walks to the summit of An Teallach.

The camera location is at the 1062m trig-point.